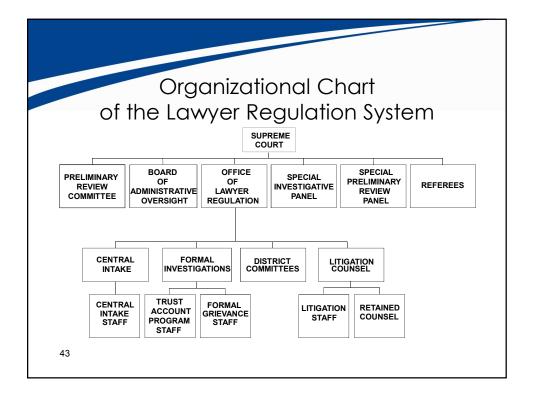

ce, where he chairs the White Collar Litigation and Corporate Compliance team.

Kate E. Maternowski is an attorney in Reinhart's Litigation department. She practices in the area of commercial litigation and her experience therein includes co-chairing a federal jury trial before the District Court for the Eastern District of Wisconsin. Kate has written and presented on various topics related to commercial litigation with a special emphasis on media law issues. Work representative of Kate's practice includes presentations and publications on Wisconsin defamation law, obtaining and admitting social media evidence in civil litigation and hot topics in First Amendment law concerning online and commercial speech.

























































































| Sources of          | Grievance                                  |
|---------------------|--------------------------------------------|
| Source of Grievance | Percentage of Total Source<br>of Grievance |
| Adverse Party       | 15.79%                                     |
| Attorney            | 3.15%                                      |
| Client              | 53.74%                                     |
| Guardian ad Litem   | 3.87%                                      |
| Judge               |                                            |
| OLR Staff           | 6.07%                                      |
| Other Party         | 17.12%                                     |
| No Source Listed    | 0.26%                                      |

## Areas of Practice

| Area of Pr